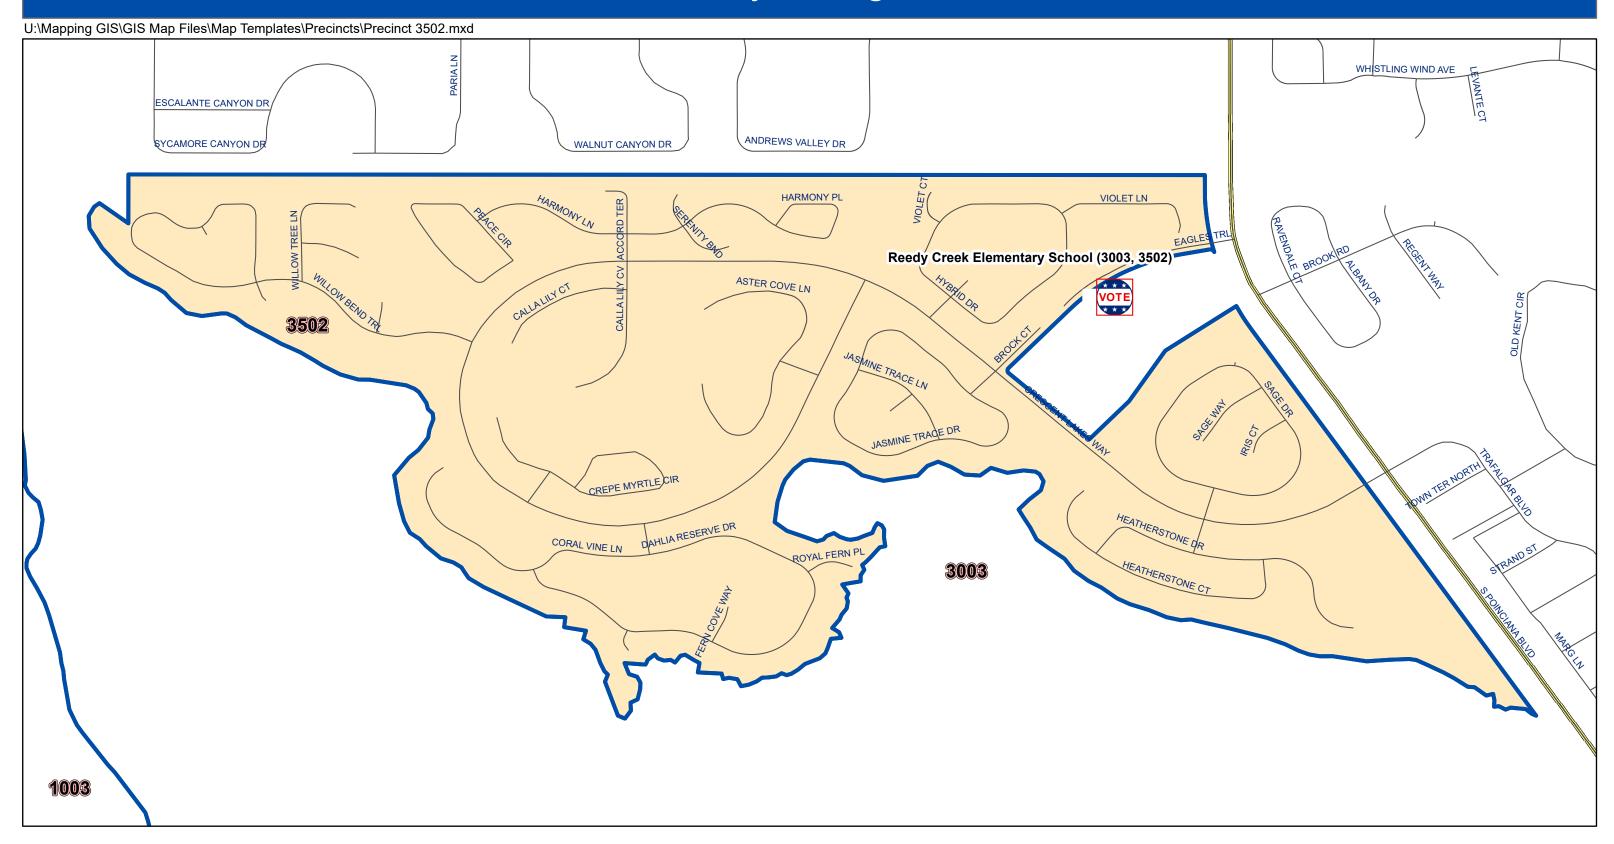

## Osceola County Voting Precinct 3502

MAP PRODUCED BY THE OSCEOLA COUNTY SUPERVISOR OF **ELECTIONS OFFICE.** 

**Polling Location:** 

VOTE Reedy Creek Elementary School 5100 Eagles Trl. Kissimmee, FL 34758

POLLING LOCATION NOT SHOWN WITHIN THE BOUNDARY OF THIS PRECINCT

DISCLAIMER: The Supervisor of Elections Office and Osceola County specifically disclaims any warranty, either expressed or implied, including, but not limited to, the implied warranties of merchantability and fitness for a particular use. The entire risk as to quality and performance is with the requestor. In no event will the County or its staff be liable within the cities of Kissimmee and St. Cloud. Any for any direct, indirect, incidental, special, consequential, or other damages, including loss of profit, arising out of the use of this data even if the County has been advised of the possibility of such damages. The requestor acknowledges areas should be directed to the Osceola County and accepts the limitations of the Data, including the fact that the Data is dynamic and is in a constant state of maintenance, correction and update.